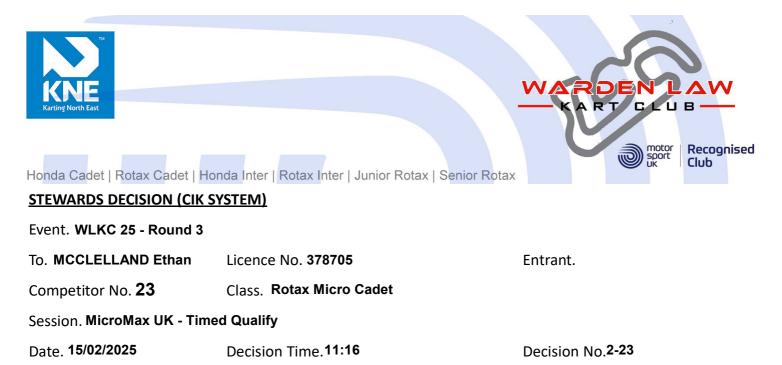

Following investigations, we find you are guilty of contravening the following regulation(s): (Please note - You should refer to the Motorsport UK National Competition Rules as appropriate for the exact wording of the rules detailed below). Note that neither the penalties nor the decision is appealable to the National Court: Ch.2 App.3 Art.1.18.

### Infringement

Ch.18 App.8 Art.18.2 - Incorrectly positioned front fairing (Best Lap Cancelled)

### Penalty.

# 1 Best laps cancelled

### Reason

Penalty applied due to front fairing being incorrectly positioned on karts return to parc ferme following the session as reported by judge of fact.

\* Best Lap Cancelled \*

## Signed

Lee Manchester (GBR) SNR Clerk of the Course

.....

.....

I, being the Entrant / Driver / Minor's Entrant (*delete as applicable*) of kart number  $^{23}$  acknowledge receipt of the above decision.