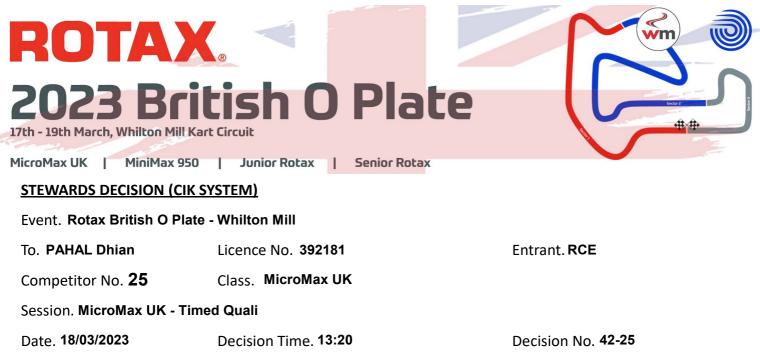

Following investigations, we find you are guilty of contravening the following regulation(s): (Please note – You should refer to the Motorsport UK Yearbook as appropriate for the exact wording of the rules detailed below. Note that neither the penalties nor the decision is appealable to the National Court: C6.1.1

## Infringement

C2.3.4/U17.5.5 - Incorrectly positioned front fairing

### Penalty.

# 1 Best laps cancelled

### Reason

Penalty applied due to front fairing being incorrectly positioned on karts return to parc ferme following the session as reported by judge of fact.

\* Deletion of fastest time \*

### Signed

| John Watson (GBR)<br>Motorsport UK Steward | - Here    |
|--------------------------------------------|-----------|
| Joel Taylor (GBR)<br>Event Steward         | J. Taylor |
| Daniel Faulkner (GBR)<br>Event Steward     | By        |

I, being the Entrant / Driver / Minor's Entrant (*delete as applicable*) of kart number **25** acknowledge receipt of the above decision.