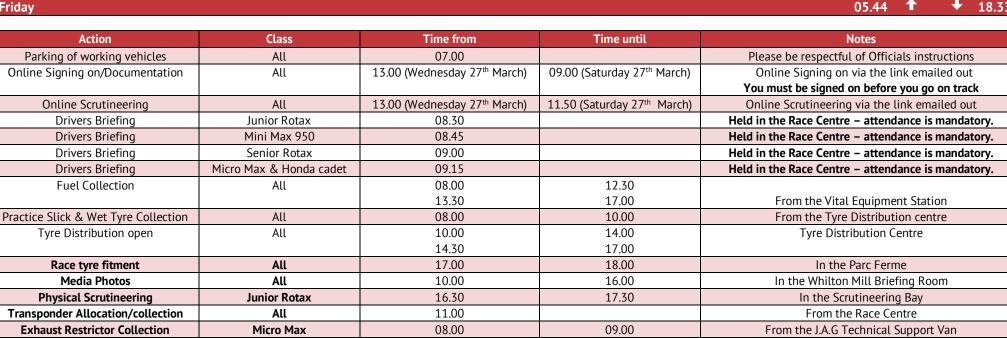

## Friday

14.10

In the Race Centre

29th-31st March, Whilton Mill Kart Club

MicroMax UK | MiniMax 950 | Junior Rotax | Senior Rotax | Honda GX200

ROTAX.

HONDA

2024 British 0 Plate

### Friday Continued

| Practice                 | Class               | Group               | Start time        | Notes                                                                                                    |  |  |  |
|--------------------------|---------------------|---------------------|-------------------|----------------------------------------------------------------------------------------------------------|--|--|--|
| Practice 1               | Junior Rotax        | 6 - 33              | 09.30             | Duration 8 minutes                                                                                       |  |  |  |
| Practice 1               | Junior Rotax        | 34 - 64             | 09.40             | Duration 8 minutes                                                                                       |  |  |  |
| Practice 1               | Junior Rotax        | 65 - 99             | 09.50             | Duration 8 minutes                                                                                       |  |  |  |
| Practice 1               | Mini Max 950        | 5 - 36              | 10.00             | Duration 8 minutes                                                                                       |  |  |  |
| Practice 1               | Mini Max 950        | 38 - 99             | 10.10             | Duration 8 minutes                                                                                       |  |  |  |
| Practice 1               | Senior Rotax        | 2 – 43 Inc GP       | 10.20             | Duration 8 minutes                                                                                       |  |  |  |
| Practice 1               | Senior Rotax        | 46 - 99             | 10.30             | Duration 8 minutes                                                                                       |  |  |  |
| Practice 1               | Micro Max           | All                 | 10.40             | Duration 8 minutes                                                                                       |  |  |  |
| Practice 2               | Honda Cadet         | All                 | 10.50             | Duration 8 minutes                                                                                       |  |  |  |
| Practice 2               | Junior Rotax        | 6 - 33              | 11.00             | Duration 8 minutes                                                                                       |  |  |  |
| Practice 2               | Junior Rotax        | 34 - 64             | 11.10             | Duration 8 minutes                                                                                       |  |  |  |
| Practice 2               | Junior Rotax        | 65 - 99             | 11.20             | Duration 8 minutes                                                                                       |  |  |  |
| Practice 2               | Mini Max 950        | 5 - 36              | 11.30             | Duration 8 minutes                                                                                       |  |  |  |
| Practice 2               | Mini Max 950        | 38 - 99             | 11.40             | Duration 8 minutes                                                                                       |  |  |  |
| Practice 2               | Senior Rotax        | 2 – 43 Inc GP       | 11.50             | Duration 8 minutes                                                                                       |  |  |  |
| Practice 2               | Senior Rotax        | 46 - 99             | 12.00             | Duration 8 minutes                                                                                       |  |  |  |
| Practice 2               | Micro Max           | All                 | 12.10             | Duration 8 minutes                                                                                       |  |  |  |
| Practice 2               | Honda Cadet         | All                 | 12.20             | Duration 8 minutes                                                                                       |  |  |  |
| Transponders must be fit | ted from Practice 3 | onwards – If your t | ransponder is not | fitted or working correctly, you will be given a technical flag and you may be reported to the Stewards. |  |  |  |
| Practice 3               | Junior Rotax        | 6 - 33              | 12.30             | Duration 8 minutes                                                                                       |  |  |  |
| Practice 3               | Junior Rotax        | 34 - 64             | 12.40             | Duration 8 minutes                                                                                       |  |  |  |
| Practice 3               | Junior Rotax        | 65 - 99             | 12.50             | Duration 8 minutes                                                                                       |  |  |  |
| Practice 3               | Mini Max 950        | 5 - 36              | 13.00             | Duration 8 minutes                                                                                       |  |  |  |
| Practice 3               | Mini Max 950        | 38 - 99             | 13.10             | Duration 8 minutes                                                                                       |  |  |  |
| Practice 3               | Senior Rotax        | 2 – 43 Inc GP       | 13.20             | Duration 8 minutes                                                                                       |  |  |  |
| Practice 3               | Senior Rotax        | 46 - 99             | 13.30             | Duration 8 minutes                                                                                       |  |  |  |
| Practice 3               | Micro Max           | All                 | 13.40             | Duration 8 minutes                                                                                       |  |  |  |
| Practice 3               | Honda Cadet         | All                 | 13.50             | Duration 8 minutes                                                                                       |  |  |  |
|                          | Break 14.00 - 14.30 |                     |                   |                                                                                                          |  |  |  |

### Friday Continued

29th-31st March, Whilton Mill Kart Club

2024 British 0 Plate

MicroMax UK | MiniMax 950 | Junior Rotax | Senior Rotax | Honda GX200

| Practice   | Class        | Group         | Start time | Notes              |
|------------|--------------|---------------|------------|--------------------|
| Practice 4 | Junior Rotax | 6 - 33        | 14.30      | Duration 8 minutes |
| Practice 4 | Junior Rotax | 34 - 64       | 14.40      | Duration 8 minutes |
| Practice 4 | Junior Rotax | 65 - 99       | 14.50      | Duration 8 minutes |
| Practice 4 | Mini Max 950 | 5 - 36        | 15.00      | Duration 8 minutes |
| Practice 4 | Mini Max 950 | 38 - 99       | 15.10      | Duration 8 minutes |
| Practice 4 | Senior Rotax | 2 – 43 Inc GP | 15.20      | Duration 8 minutes |
| Practice 4 | Senior Rotax | 46 - 99       | 15.30      | Duration 8 minutes |
| Practice 4 | Micro Max    | All           | 15.40      | Duration 8 minutes |
| Practice 5 | Honda Cadet  | All           | 15.50      | Duration 8 minutes |
| Practice 5 | Junior Rotax | 6 - 33        | 16.00      | Duration 8 minutes |
| Practice 5 | Junior Rotax | 34 - 64       | 16.10      | Duration 8 minutes |
| Practice 5 | Junior Rotax | 65 - 99       | 16.20      | Duration 8 minutes |
| Practice 5 | Mini Max 950 | 5 - 36        | 16.30      | Duration 8 minutes |
| Practice 5 | Mini Max 950 | 38 - 99       | 16.40      | Duration 8 minutes |
| Practice 5 | Senior Rotax | 2 – 43 Inc GP | 16.50      | Duration 8 minutes |
| Practice 5 | Senior Rotax | 46 - 99       | 17.00      | Duration 8 minutes |
| Practice 5 | Micro Max    | All           | 17.10      | Duration 8 minutes |
| Practice 5 | Honda Cadet  | All           | 17.20      | Duration 8 minutes |