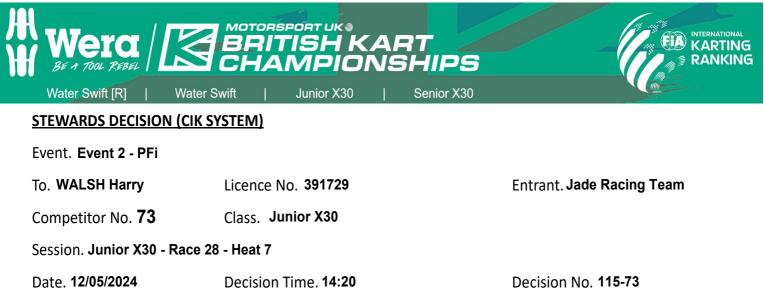

Following investigations, we find you are guilty of contravening the following regulation(s): (Please note – You should refer to the Motorsport UK Yearbook as appropriate for the exact wording of the rules detailed below. <u>Note that neither the penalties nor the decision is appealable to the National Court: C6.1.1</u>

Infringement

C2.3.4/U17.5.5 - Incorrectly positioned front fairing

Penalty.

+5s

## Reason

Penalty applied due to front fairing being incorrectly positioned on karts return to parc ferme following the session as reported by judge of fact.

\* 5 Second Penalty \*

## Signed

| fre       |
|-----------|
| J. Taylor |
| S. lage   |
|           |

I, being the Entrant / Driver / Minor's Entrant (*delete as applicable*) of kart number **73** acknowledge receipt of the above decision.

| Signed: | Date: |
|---------|-------|
|---------|-------|