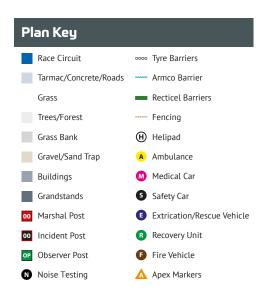

in relation to an Event authorised by Motorsport UK will automatically invalidate this Licence.
  - The Venue Owner and/or Operator do fully and completely indemnify and save harmless Motorsport UK in respect of all claims by any person whatsoever for injury to person or property caused by or in connection with or arising out of the use of the Venue for any purpose not authorised by a Motorsport UK Organising Permit whether such claims arise out of negligence on the part of Motorsport UK its servants or agents or otherwise howsoever and in respect of all costs and charges in connection therewith whether arising under statute or common law.

Posting Time : 20:21



# Circuit Plan

Showing circuit layouts, facilities, services and marshal posts

# **Warden Law**

National 1200 Kart Circuit