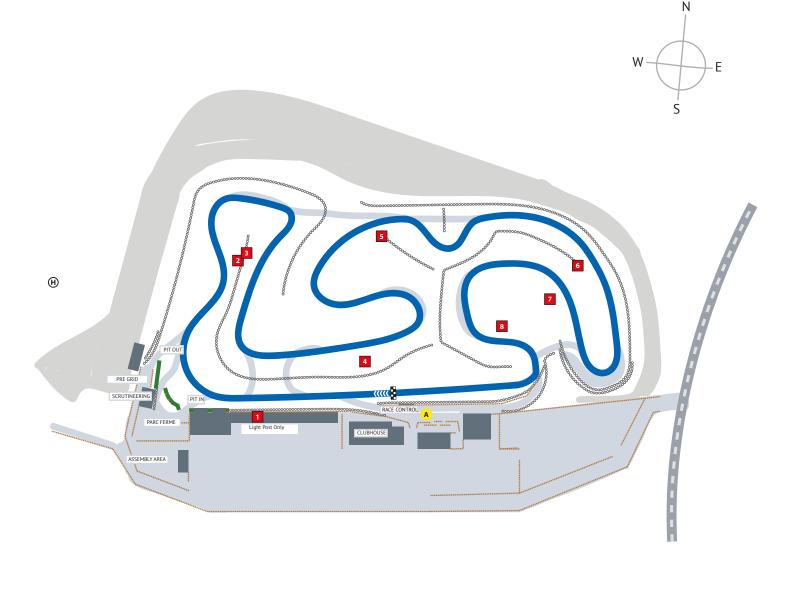

# Circuit Plan

Showing circuit layouts, facilities, services and marshal posts

# **Warden Law**

National 1200 Kart Circuit

250

Track name: 1200 Circuit

Track length: 1200m

Track direction: Clockwise

Track reference width 7m

Pole position (standing starts): Right

Pole position (rolling starts): Right