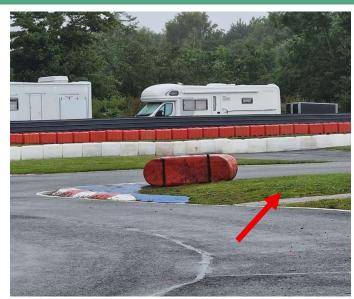

## Reason

Due to damage to the ground adjacent to the circuit edge, a barrier has been placed on the inside of the apex of Marshal Post 3.

If Competitors drive behind the barrier (as indicated by the red arrow) then this will be deemed as cutting the circuit and a penalty may be immediately issued.