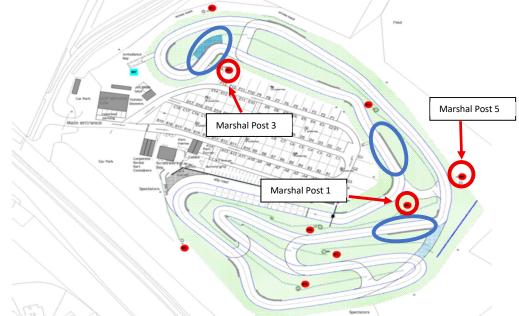

## **Reason: Clarification of Track Limits**

The painted blue run off areas (indicated in the blue ovals below) can be used at the following corners:

- The exit of the left hand corner after Marshal Post 1
- The exit of the left hand corner after Marshal Post 3.
- The exit of the right hand corner after Marshal Post 5.

All other painted areas on the circuit cannot be used and will be deemed as exceeding track limits so reported to the Event Stewards.

Signed: Dan Ashton Date: 5<sup>th</sup> July 2025 Time: 09:00